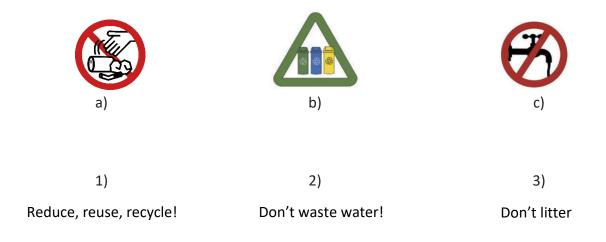

I love my school, it is an eco-friendly school. We all care about the environment. The rules are: 1) Reduce, reuse and recycle; 2) Don't litter; 3) Don't waste water.